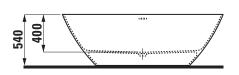

## Bathtub back to wall version 22008.7

| TECHNICAL DA          | TA                                               |   |
|-----------------------|--------------------------------------------------|---|
| Order no.             | 22008.7                                          | W |
| Certified to          | EN 14516 (EN 198), EN 232                        | M |
| Dimensions            | 1700 x 855 mm                                    | - |
| Hight                 | 540 mm                                           | - |
| Depth                 | 400 mm                                           | _ |
| Use capacity          | 240 litre (total: 310 litre)                     | - |
| Specification         | Bathtub made of Marbond                          | М |
|                       | glossy surface                                   |   |
|                       | Back to wall version, with one piece panel       |   |
|                       | with integrated overflow                         |   |
|                       | with click-clack waste and chrome cover          |   |
|                       | 10 cm free space for installation, no cut-out    |   |
|                       | required in the floor.                           | 0 |
|                       | Charge 000 - without whirl system, without       |   |
|                       | drillings for roman tub filler                   |   |
| Special specification | Charge 036 – with drillings for roman tub filler | С |
|                       | 5-holes                                          |   |
|                       | Kartell by Laufen, order no. 32233.5.004.282.1   |   |
|                       | Curveprime, order no. 32270.5.904.384.1          |   |

## TECHNICAL DRAWINGS / S 1 : 40