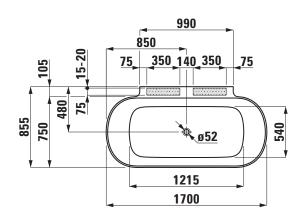

## Bathtub back to wall version 22008.7

| TECHNICAL DA          | TA                                               |   |
|-----------------------|--------------------------------------------------|---|
| Order no.             | 22008.7                                          | W |
| Certified to          | EN 14516 (EN 198), EN 232                        | M |
| Dimensions            | 1700 x 855 mm                                    | - |
| Hight                 | 540 mm                                           | - |
| Depth                 | 400 mm                                           | _ |
| Use capacity          | 240 litre (total: 310 litre)                     | - |
| Specification         | Bathtub made of Marbond                          | М |
|                       | glossy surface                                   |   |
|                       | Back to wall version, with one piece panel       |   |
|                       | with integrated overflow                         |   |
|                       | with click-clack waste and chrome cover          |   |
|                       | 10 cm free space for installation, no cut-out    |   |
|                       | required in the floor.                           | 0 |
|                       | Charge 000 - without whirl system, without       |   |
|                       | drillings for roman tub filler                   |   |
| Special specification | Charge 036 – with drillings for roman tub filler | С |
|                       | 5-holes                                          |   |
|                       | Kartell by Laufen, order no. 32233.5.004.282.1   |   |
|                       | Curveprime, order no. 32270.5.904.384.1          |   |

## TECHNICAL DRAWINGS / S 1 : 40