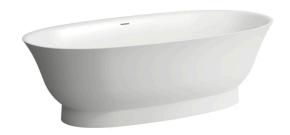

## Freestanding bathtub, made of solid surface material Sentec

DIMENSIONS

Length 1900 mm Width 900 mm Height 580 mm

COLOUR AND FINISH

000 White

OPTIONS

000 - standard option

#### SPECIFICATION TEXT

Freestanding bathtub made of Sentec solid surface material with overflow slot incl. click-clack waste and chrome cover 10 cm free space for installation, no cut-out required in the floor. Charge 000 – without whirl system

MOUNTING ACCESSORIES INCLUDED

click-clack waste with chrome cover, order no. 29510.7, Flex-pipe 1m, order no. 29443.9

Installation type: Freestanding Net weight (kg): 90 Water capacity to overflow (l): 300

Material : Sentec Shape : Oval