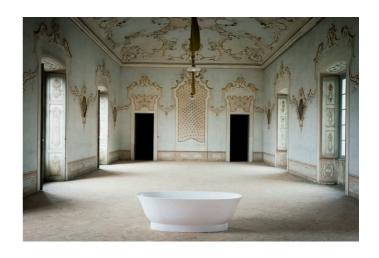

## Freestanding bathtub, made of solid surface material Sentec

DIMENSIONS

Length 1900 mm Width 900 mm Height 580 mm

COLOUR AND FINISH

000 White

OPTIONS

000 - standard option

#### SPECIFICATION TEXT

Freestanding bathtub made of Sentec solid surface material with overflow slot incl. click-clack waste and chrome cover 10 cm free space for installation, no cut-out required in the floor. Charge 000 – without whirl system

MOUNTING ACCESSORIES INCLUDED

click-clack waste with chrome cover, order no. 29510.7, Flex-pipe 1m, order no. 29443.9

Installation type: Freestanding Net weight (kg): 90 Water capacity to overflow (l): 300

Material : Sentec Shape : Oval