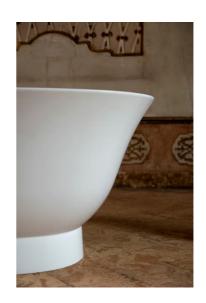

## Freestanding bathtub, made of solid surface material Sentec

DIMENSIONS

Length 1900 mm Width 900 mm Height 580 mm

COLOUR AND FINISH

000 White

OPTIONS

000 - standard option

#### SPECIFICATION TEXT

Freestanding bathtub made of Sentec solid surface material with overflow slot incl. click-clack waste and chrome cover 10 cm free space for installation, no cut-out required in the floor. Charge 000 – without whirl system

MOUNTING ACCESSORIES INCLUDED

click-clack waste with chrome cover, order no. 29510.7, Flex-pipe 1m, order no. 29443.9

Installation type: Freestanding Net weight (kg): 90 Water capacity to overflow (l): 300

Material : Sentec Shape : Oval