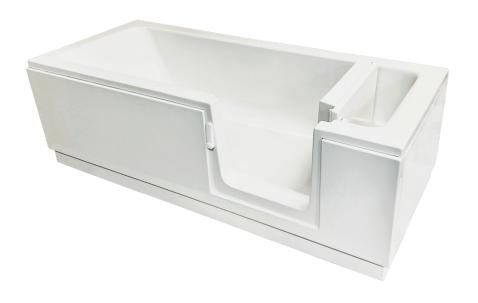

## **DELTA**

New for 2023 - Discover the versatility of the Delta.

The Delta is our new accessible bath featuring a door with no integrated seat.

It serves as a modern alternative to the traditional bath, catering for everyone in the family.

In addition to its functional purpose, the Delta's modern aesthetic and sleek lines make for a bath that will work in any style of bathroom. This bath can be surface mounted using the height adjustable feet and plinth or, because of the specially designed frame, can be installed directly into the joists, providing the lowest possible threshold.