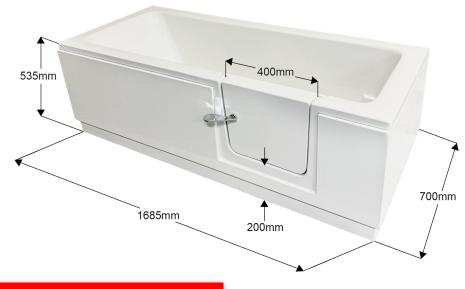

## **DELTA**

New for 2023 - Discover the versatility of the Delta.

The Delta is our new accessible bath featuring a door with no integrated seat.

It serves as a modern alternative to the traditional bath, catering for everyone in the family.

In addition to its functional purpose, the Delta's modern aesthetic and sleek lines make for a bath that will work in any style of bathroom. This bath can be surface mounted using the height adjustable feet and plinth or, because of the specially designed frame, can be installed directly into the joists, providing the lowest possible threshold.

## **ADDITIONAL INFORMATION**

- 1.1/2" Stowaway bath waste & overflow included
- Available in left and right hand entry
- Door can be lifted off in emergencies
- Clip on, magnetised panels
- Low threshold for easy entry
- Slip resistant base
- Watertight sealed door
- Powder coated box steel frame
- Wide inward opening door