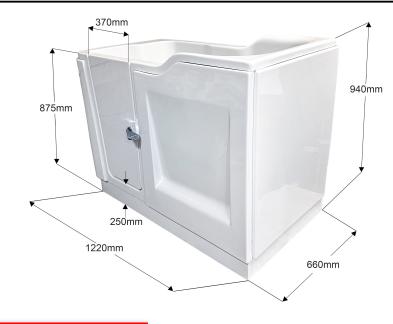

An inbuilt recess allows the door to be opened fully for optimum access, and with a slip-resistant base and no hazardous catches or operating devices, you can bathe safely with peace of mind.

This bath can be surface mounted using the height adjustable feet and plinth or, because of the specially designed frame, it can be installed directly into the joists, providing a possible threshold of just 45mm.