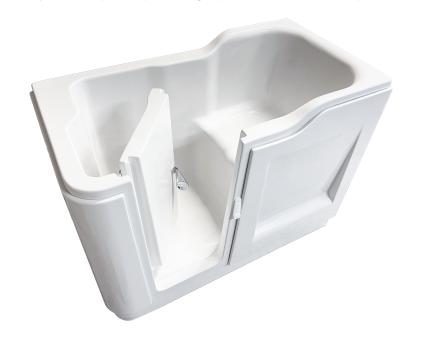

## **ADAGIO - ROUND**

Make bathing difficulties a thing of the past with the Adagio. Combining practicality with ease of use, the compact design makes excellent use of limited space, whilst the integral seat allows you to bathe upright and still enjoy a good soak.

An inbuilt recess allows the door to be opened fully for optimum access, and with a slip-resistant base and no hazardous catches or operating devices, you can bathe safely with peace of mind.

This bath can be surface mounted using the height adjustable feet and plinth or, because of the specially designed frame, it can be installed directly into the joists, providing a possible threshold of just 45mm.

## ADDITIONAL INFORMATION

- 1.1/2" Stowaway bath waste & overflow included
- Available in left and right hand entry
- Door can be lifted off in emergencies
- Integral seat
- Clip on, magnetised panels
- Low threshold for easy entry
- Slip resistant base
- Watertight sealed door
- Powder coated box steel frame
- Wide inward opening door